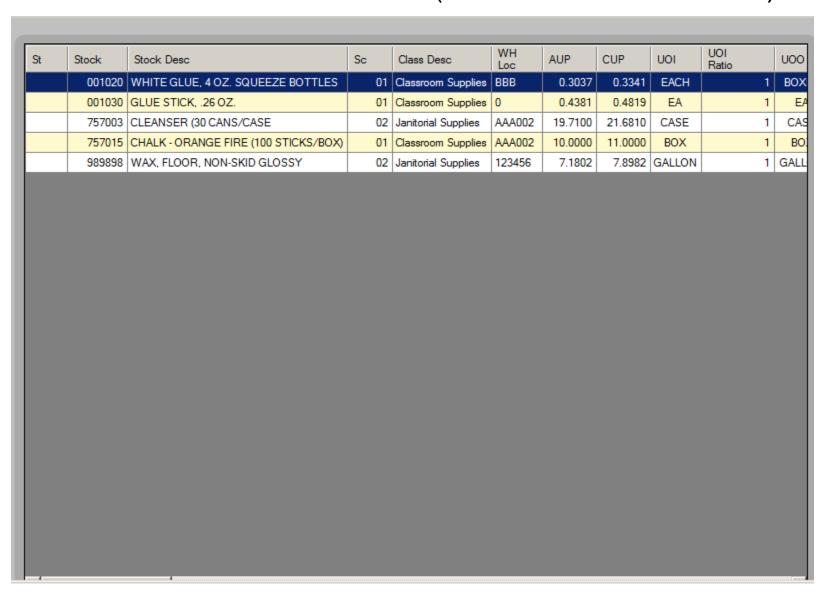

## Stock Item Search Results (without Search Criteria)

## Stock Item Search with Options Dropdown Menu

| St | Stock  | Stock Desc                        |                    | Sc | Class Desc          | WH<br>Loc | AUP     | CUP     | UOI    | UOI<br>Ratio | UO  |
|----|--------|-----------------------------------|--------------------|----|---------------------|-----------|---------|---------|--------|--------------|-----|
|    | 001020 | WHITE GLUE, 4 OZ. SQUEEZE BOTTLES |                    | 01 | Classroom Supplies  | ВВВ       | 0.3037  | 0.3341  | EACH   | 1            | ВО  |
|    | 00     | CLUE CTICK 2007                   |                    | 01 | Classroom Supplies  | 0         | 0.4381  | 0.4819  | EA     | 1            | E   |
|    | 75     |                                   | /CASE              | 02 | Janitorial Supplies | AAA002    | 19.7100 | 21.6810 | CASE   | 1            | CA  |
|    | 75     | Track stock                       | E (100 STICKS/BOX) | 01 | Classroom Supplies  | AAA002    | 10.0000 | 11.0000 | BOX    | 1            | В   |
|    | 989898 | WAX, FLOOR, NON-S                 | KID GLOSSY         | 02 | Janitorial Supplies | 123456    | 7.1802  | 7.8982  | GALLON | 1            | GAI |
|    |        |                                   |                    |    |                     |           |         |         |        |              |     |