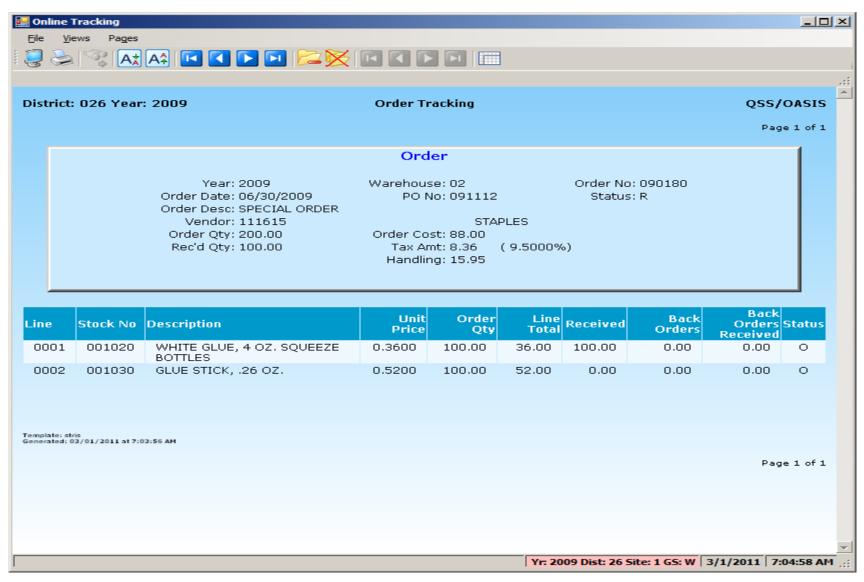

MENTARY SCHOOL            |  |  |  |
| SR-090164-0002                                               | 06/30/2009 | 20:05:15 | 10.00    | 0.1890     |        |      |                                      |  |  |  |
| BO-090164-0002                                               | 06/30/2009 | 20:05:15 | 35.00    | 0.0000     |        |      |                                      |  |  |  |
| IS-062701-0002                                               | 06/30/2009 | 22:27:45 | 1.00     | 0.3341     |        | 0001 | A GRADE ELEMENTARY SCHOOL            |  |  |  |
|                                                              |            |          |          |            |        |      | Dist: 26 Site: 1 GS: W 3/1/2011 7:0: |  |  |  |

## Stores Tracking Showing Drilldown to Order Detail



## Stores Tracking Showing Drilldown to Adjustment Detail



## Stores Tracking Showing Drilldown to Issue Detail



## Stores Tracking Showing Drilldown to Credit Detail



## Stock Item Master Report Request Form



## Stock Item Master Report Sample



## Stock Catalog Request Form



## Stock Catalog Sample



## Issue Requisition Report Request Form



## Issue Requisition Report Sample



## Issue Summary Report Request Form



## Issue Summary Report Sample