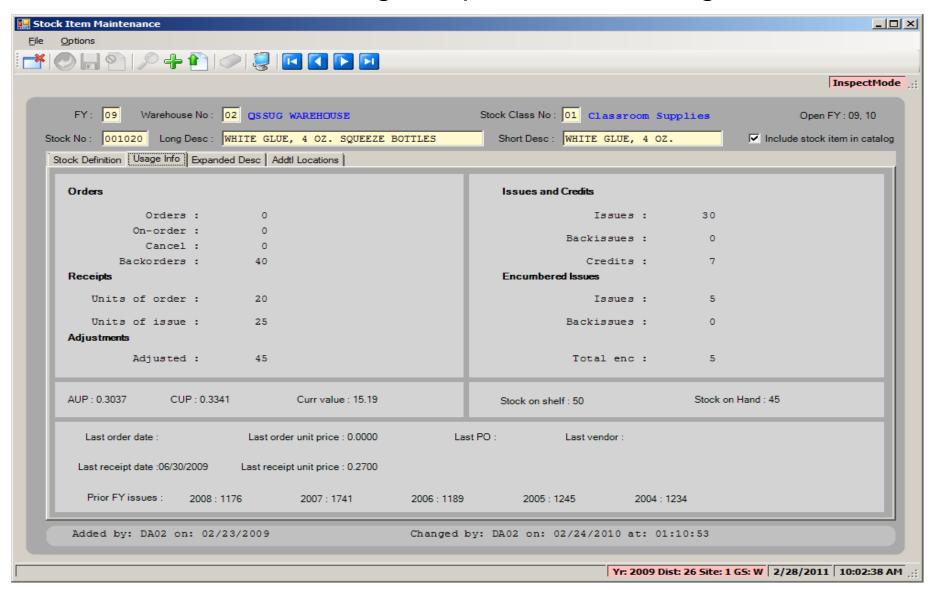

EA     | 1            | E   |
|    | 75     |                                   | /CASE              | 02 | Janitorial Supplies | AAA002    | 19.7100 | 21.6810 | CASE   | 1            | CA  |
|    | 75     | Track stock                       | E (100 STICKS/BOX) | 01 | Classroom Supplies  | AAA002    | 10.0000 | 11.0000 | BOX    | 1            | В   |
|    | 989898 | WAX, FLOOR, NON-S                 | KID GLOSSY         | 02 | Janitorial Supplies | 123456    | 7.1802  | 7.8982  | GALLON | 1            | GAI |
|    |        |                                   |                    |    |                     |           |         |         |        |              |     |

## Stock Item Add/Change/Inspect Form – Stock Definition Tab



## Stock Item Add/Change/Inspect Form – Usage Info Tab



## Stock Item Add/Change/Inspect Form – Expanded Desc Tab



## Stock Item Add/Change/Inspect Form – Addt'l Locations Tab



#### Stores Issue Add Form



## Stores Issue Add with use of Account Lookup



## Stores Issue Add Form (after account look up)



## Stores Issue Add Form (drag and drop stock item)







## Stores Issue Add Form (after 'Add issue item')



## Stores Issue Add Form (right click context menu)



## Stores Issue Add Form (Save and Stay [F9])



# Stores Issue Search Request and Results Form (after adding Issue 091198)



#### **Extend Stores Issue**



## Extend Stores Issue (add line item)



## Extend Stores Issue (after add line item)



Extend Stores Issue (after save)



## Stores Credit Search Request and Results Form



#### Stores Credit Add Form



## Sto