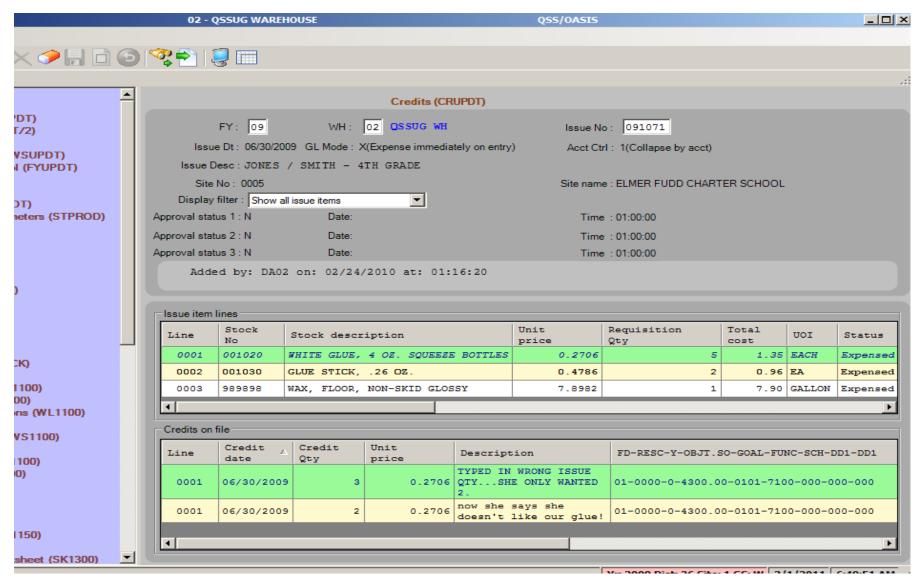

/Change/Inspect Form – Usage Info Tab



## Stock Item Add/Change/Inspect Form – Expanded Desc Tab



## Stock Item Add/Change/Inspect Form – Addt'l Locations Tab



#### Stores Issue Add Form



## Stores Issue Add with use of Account Lookup



## Stores Issue Add Form (after account look up)



## Stores Issue Add Form (drag and drop stock item)







## Stores Issue Add Form (after 'Add issue item')



## Stores Issue Add Form (right click context menu)



## Stores Issue Add Form (Save and Stay [F9])



# Stores Issue Search Request and Results Form (after adding Issue 091198)



#### **Extend Stores Issue**



## Extend Stores Issue (add line item)



## Extend Stores Issue (after add line item)



Extend Stores Issue (after save)



## Stores Credit Search Request and Results Form



#### Stores Credit Add Form



## Stores Tracking Request Form (Right click on Stock Item)



## Stores Tracking Request Form (from Menu)



# Stores Tracking Search Results for Stock Item 1020 Top Half of Form with Summary



## Stores Tracking Search Results for Stock Item 1020 Bottom Half of Form with Transactions

| e Tracking  Views Pages                                      |            |          |          |            |        |      |                                      |  |  |  |
|--------------------------------------------------------------|------------|----------|----------|------------|--------|------|--------------------------------------|--|--|--|
|                                                              |            |          |          |            |        |