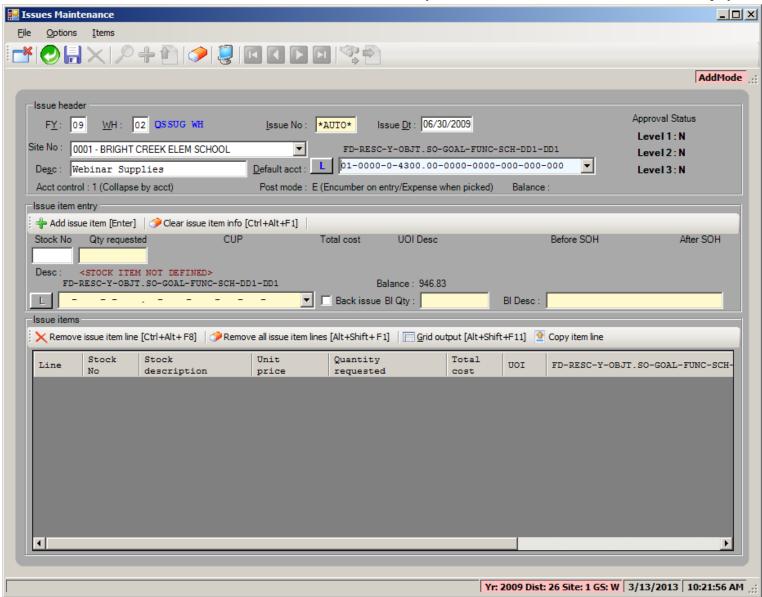

S/BOX) | 01 | Classroom Supplies  | AAA002    | 10.0000 | 11.0000 | BOX    | 1            | В   |
|    | 989898 | WAX, FLOOR, NON-S                 | KID GLOSSY         | 02 | Janitorial Supplies | 123456    | 7.1802  | 7.8982  | GALLON | 1            | GAI |
|    |        |                                   |                    |    |                     |           |         |         |        |              |     |

## Stock Item Add/Change/Inspect Form – Stock Definition Tab



## Stock Item Add/Change/Inspect Form – Usage Info Tab



## Stock Item Add/Change/Inspect Form – Expanded Desc Tab



## Stock Item Add/Change/Inspect Form – Addt'l Locations Tab



#### Stores Issue Add Form



## Stores Issue Add with use of Account Lookup



## Stores Issue Add Form (after account look up)



## Stores Issue Add Form (drag and drop stock item)







## Stores Issue Add Form (after 'Add issue item')



## Stores Issue Add Form (right click context menu)



## Stores Issue Add Form (Save and Stay [F9])



# Stores Issue Search Request and Results Form (after adding Issue 091198)



#### **Extend Stores Issue**



## Extend Stores Issue (add line item)



## Extend Stores Issue (after add line item)



Extend Stores Issue (after save)



## Stores Credit Search Request and Results Form



#### Stores Credit Add Form



## Stores Tracking Request Form (Right click on Stock Item)



## Stores Tracking Request Form (from Menu)



# Stores Tracking Search Results for Stock Item 1020 Top Half of Form with Summary



## Stores Tracking Search Results for Stock Item 1020 Bottom Half o