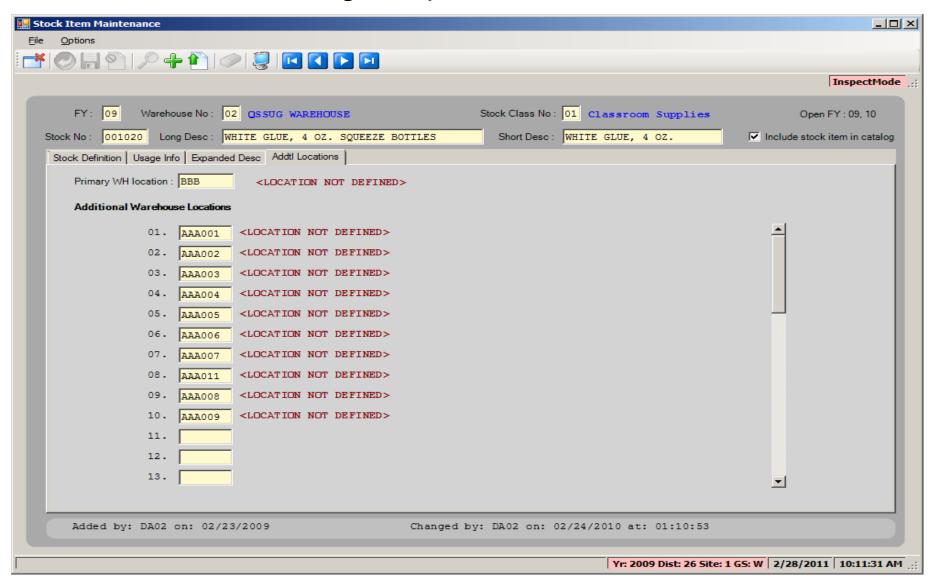

ies | AAA002    | 19.7100 | 21.6810 | CASE   | 1            | CA  |
|    | 75     | Track stock                       | E (100 STICKS/BOX) | 01 | Classroom Supplies  | AAA002    | 10.0000 | 11.0000 | BOX    | 1            | В   |
|    | 989898 | WAX, FLOOR, NON-S                 | KID GLOSSY         | 02 | Janitorial Supplies | 123456    | 7.1802  | 7.8982  | GALLON | 1            | GAI |
|    |        |                                   |                    |    |                     |           |         |         |        |              |     |

## Stock Item Add/Change/Inspect Form – Stock Definition Tab



## Stock Item Add/Change/Inspect Form – Usage Info Tab



## Stock Item Add/Change/Inspect Form – Expanded Desc Tab



## Stock Item Add/Change/Inspect Form – Addt'l Locations Tab



#### Stores Issue Add Form



## Stores Issue Add with use of Account Lookup



## Stores Issue Add Form (after account look up)



## Stores Issue Add Form (drag and drop stock item)







## Stores Issue Add Form (after 'Add issue item')



## Stores Issue Add Form (right click context menu)



## Stores Issue Add Form (Save and Stay [F9])



# Stores Issue Search Request and Results Form (after adding Issue 091198)



#### **Extend Stores Issue**



## Extend Stores Issue (add line item)



## Extend Stores Issue (after add line item)



Extend Stores Issue (after save)



## Stores Credit Search Request and Results Form



#### Stores Credit Add Form



## Stores Tracking Request Form (Right click on Stock Item)



## Stores Tracking Request Form (from Menu)



# Stores Tracking Sea