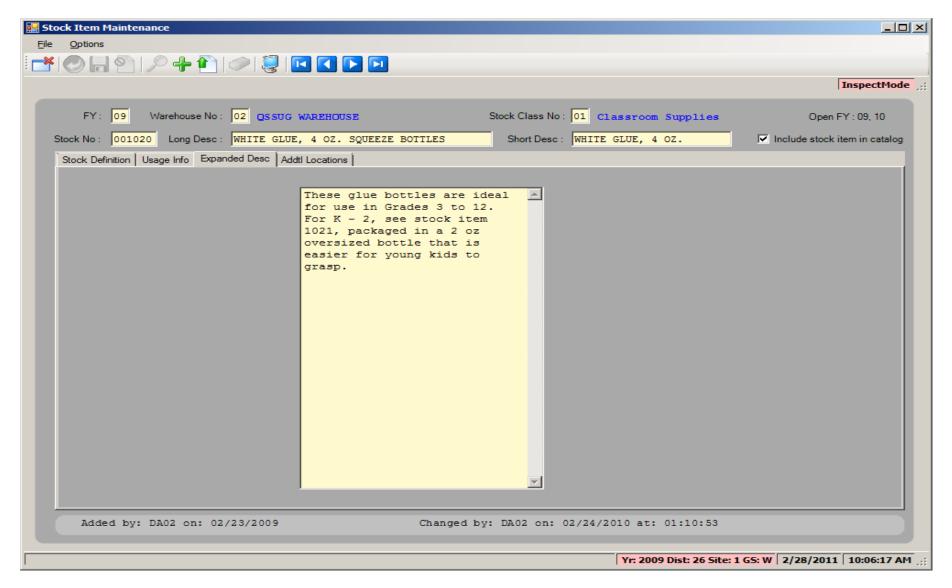

| /CASE              | 02 | Janitorial Supplies | AAA002    | 19.7100 | 21.6810 | CASE   | 1            | CA  |
|    | 75     | Track stock                       | E (100 STICKS/BOX) | 01 | Classroom Supplies  | AAA002    | 10.0000 | 11.0000 | BOX    | 1            | В   |
|    | 989898 | WAX, FLOOR, NON-S                 | KID GLOSSY         | 02 | Janitorial Supplies | 123456    | 7.1802  | 7.8982  | GALLON | 1            | GAI |
|    |        |                                   |                    |    |                     |           |         |         |        |              |     |

## Stock Item Add/Change/Inspect Form – Stock Definition Tab



## Stock Item Add/Change/Inspect Form – Usage Info Tab



## Stock Item Add/Change/Inspect Form – Expanded Desc Tab



## Stock Item Add/Change/Inspect Form – Addt'l Locations Tab



#### Stores Issue Add Form



## Stores Issue Add with use of Account Lookup



## Stores Issue Add Form (after account look up)



## Stores Issue Add Form (drag and drop stock item)







## Stores Issue Add Form (after 'Add issue item')



## Stores Issue Add Form (right click context menu)



## Stores Issue Add Form (Save and Stay [F9])



# Stores Issue Search Request and Results Form (after adding Issue 091198)



#### **Extend Stores Issue**



## Extend Stores Issue (add line item)



## Extend Stores Issue (after add line item)



Extend Stores Issue (after save)



## Stores Credit Search Request and Results Form



#### Stores Credit Add Form



## Stores Tracking Request Form (Right click on Stock Item)



## S