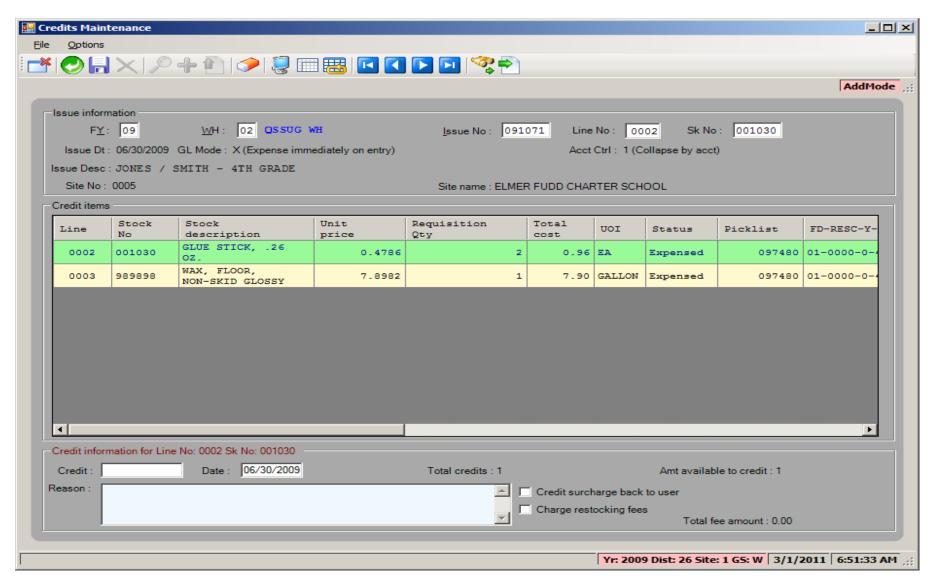

#### Stores Credit Add Form

## Stores Tracking Showing Drilldown to Credit Detail