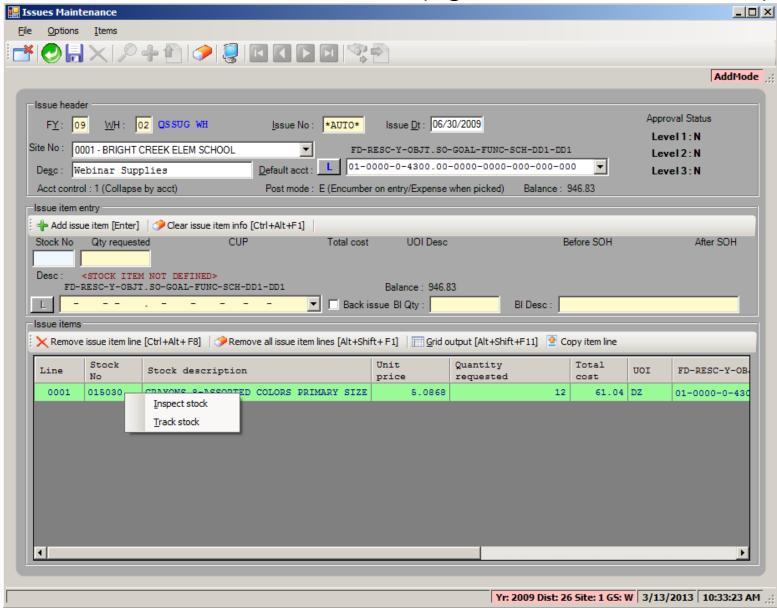

| 02 | Janitorial Supplies | 123456    | 7.1802  | 7.8982  | GALLON | 1            | GAI |
|    |        |                                   |                    |    |                     |           |         |         |        |              |     |

## Stock Item Add/Change/Inspect Form – Stock Definition Tab



## Stock Item Add/Change/Inspect Form – Usage Info Tab



## Stock Item Add/Change/Inspect Form – Expanded Desc Tab



## Stock Item Add/Change/Inspect Form – Addt'l Locations Tab



#### Stores Issue Add Form



## Stores Issue Add with use of Account Lookup



## Stores Issue Add Form (after account look up)



## Stores Issue Add Form (drag and drop stock item)







## Stores Issue Add Form (after 'Add issue item')



## Stores Issue Add Form (right click context menu)



## Stores Issue Add Form (Save and Stay [F9])



# Stores Issue Search Request and Results Form (after adding Issue 091198)



#### **Extend Stores Issue**



## Extend Stores Issue (add line item)



## Extend Stores Issue (after add line item)



Extend Stores Issue (after save)



## Stores Credit Search Request and Results Form



#### Stores Credit Add Form



## Stores Tracking Request Form (Right click on Stock Item)



## Stores Tracking Request Form (from Menu)



# Stores Tracking Search Results for Stock Item 1020 Top Half of Form with Summary



## Stores Tracking Search Results for Stock Item 1020 Bottom Half of Form with Transactions

| e Tracking  Views Pages                                      |            |          |          |            |        |      |