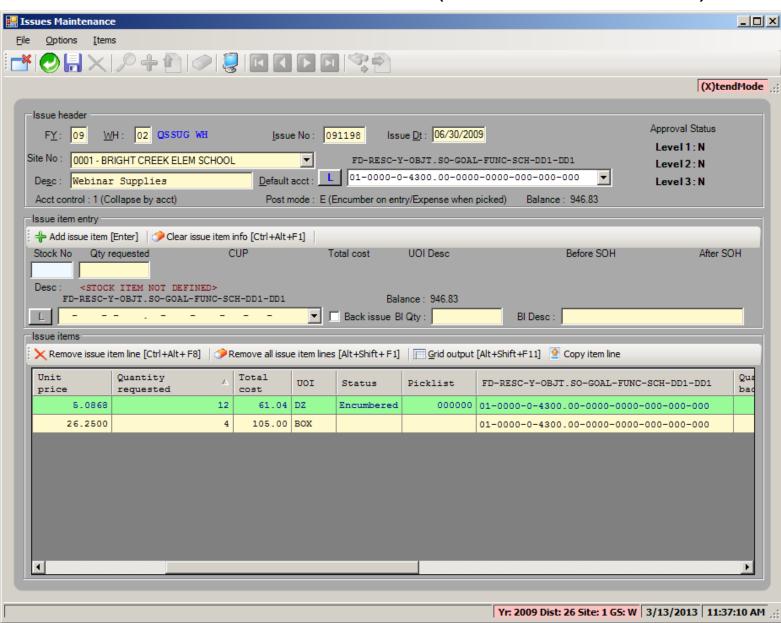

|

## Stock Item Add/Change/Inspect Form – Stock Definition Tab



## Stock Item Add/Change/Inspect Form – Usage Info Tab



## Stock Item Add/Change/Inspect Form – Expanded Desc Tab



## Stock Item Add/Change/Inspect Form – Addt'l Locations Tab



#### Stores Issue Add Form



## Stores Issue Add with use of Account Lookup



## Stores Issue Add Form (after account look up)



## Stores Issue Add Form (drag and drop stock item)







## Stores Issue Add Form (after 'Add issue item')



## Stores Issue Add Form (right click context menu)



## Stores Issue Add Form (Save and Stay [F9])



# Stores Issue Search Request and Results Form (after adding Issue 091198)



#### **Extend Stores Issue**



## Extend Stores Issue (add line item)



## Extend Stores Issue (after add line item)



Extend Stores Issue (after save)



## Stores Credit Search Request and Results Form



#### Stores Credit Add Form



## Stores Tracking Request Form (Right click on Stock Item)



## Stores Tracking Request Form (from Menu)



# Stores Tracking Search Results for Stock Item 1020 Top Half of Form with Summary



## Stores Tracking Search Results for Stock Item 1020 Bottom Half of Form with Transactions

| e Tracking  Views Pages                                      |            |          |          |            |        |      |                                      |  |  |  |
|--------------------------------------------------------------|------------|----------|----------|------------|--------|------|--------------------------------------|--|--|--|
|