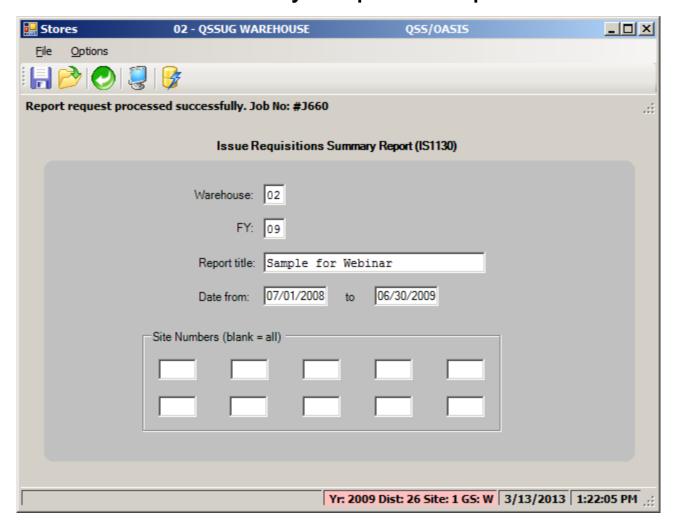

| 06/30/2009 | 22:27:45 | 1.00     | 0.3341     |        | 0001 | A GRADE ELEMENTARY SCHOOL            |  |  |  |
|                                                              |            |          |          |            |        |      | Dist: 26 Site: 1 GS: W 3/1/2011 7:0: |  |  |  |

## Stores Tracking Showing Drilldown to Order Detail



## Stores Tracking Showing Drilldown to Adjustment Detail



## Stores Tracking Showing Drilldown to Issue Detail



## Stores Tracking Showing Drilldown to Credit Detail



## Stock Item Master Report Request Form



## Stock Item Master Report Sample



## Stock Catalog Request Form



## Stock Catalog Sample



## Issue Requisition Report Request Form



## Issue Requisition Report Sample



## Issue Summary Report Request Form



## Issue Summary Report Sample