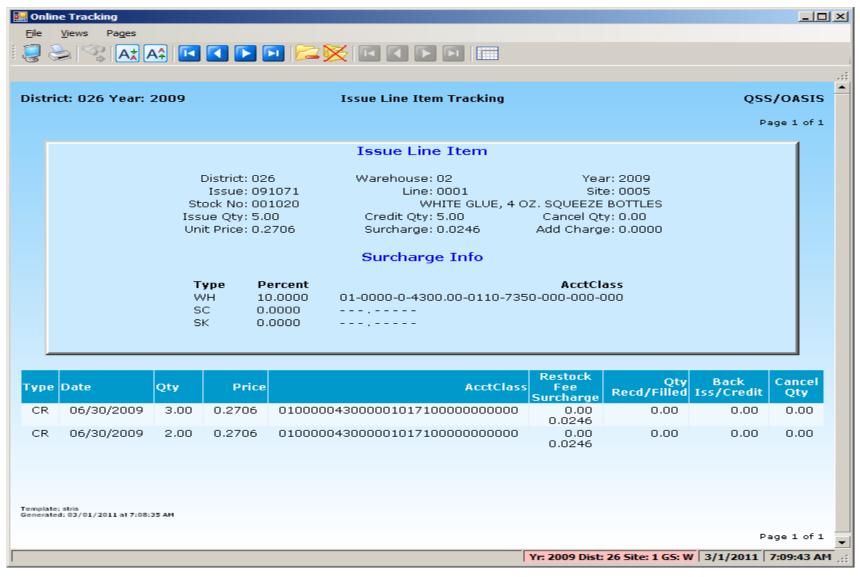

|  |  |  |
| BO-090164-0002                                               | 06/30/2009 | 20:05:15 | 35.00    | 0.0000     |        |      |                                      |  |  |  |
| IS-062701-0002                                               | 06/30/2009 | 22:27:45 | 1.00     | 0.3341     |        | 0001 | A GRADE ELEMENTARY SCHOOL            |  |  |  |
|                                                              |            |          |          |            |        |      | Dist: 26 Site: 1 GS: W 3/1/2011 7:0: |  |  |  |

## Stores Tracking Showing Drilldown to Order Detail



## Stores Tracking Showing Drilldown to Adjustment Detail



## Stores Tracking Showing Drilldown to Issue Detail



## Stores Tracking Showing Drilldown to Credit Detail



## Stock Item Master Report Request Form



## Stock Item Master Report Sample



## Stock Catalog Request Form



## Stock Catalog Sample



## Issue Requisition Report Request Form



## Issue Requisition Report Sample



## Issue Summary Report Request Form



## Issue Summary Report Sample