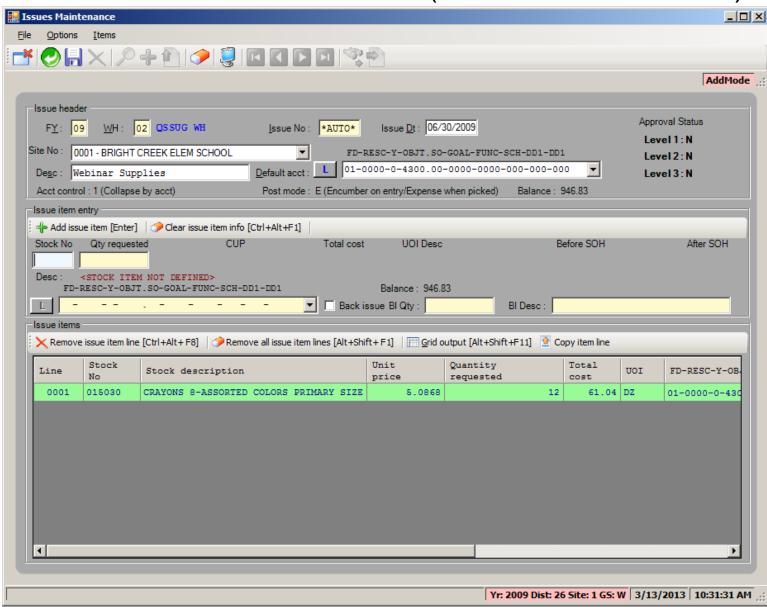

| WAX, FLOOR, NON-S                 | KID GLOSSY         | 02 | Janitorial Supplies | 123456    | 7.1802  | 7.8982  | GALLON | 1            | GAI |
|    |        |                                   |                    |    |                     |           |         |         |        |              |     |

## Stock Item Add/Change/Inspect Form – Stock Definition Tab



## Stock Item Add/Change/Inspect Form – Usage Info Tab



## Stock Item Add/Change/Inspect Form – Expanded Desc Tab



## Stock Item Add/Change/Inspect Form – Addt'l Locations Tab



#### Stores Issue Add Form



## Stores Issue Add with use of Account Lookup



## Stores Issue Add Form (after account look up)



## Stores Issue Add Form (drag and drop stock item)







## Stores Issue Add Form (after 'Add issue item')



## Stores Issue Add Form (right click context menu)



## Stores Issue Add Form (Save and Stay [F9])



# Stores Issue Search Request and Results Form (after adding Issue 091198)



#### **Extend Stores Issue**



## Extend Stores Issue (add line item)



## Extend Stores Issue (after add line item)



Extend Stores Issue (after save)



## Stores Credit Search Request and Results Form



#### Stores Credit Add Form



## Stores Tracking Request Form (Right click on Stock Item)



## Stores Tracking Request Form (from Menu)



# Stores Tracking Search Results for Stock Item 1020 Top Half of Form with Summary



## Stores Tracking Search Results for Stock Item 1020 Bottom Half of Form with Transactions

| e Tracking  Views Pages                                      |            |