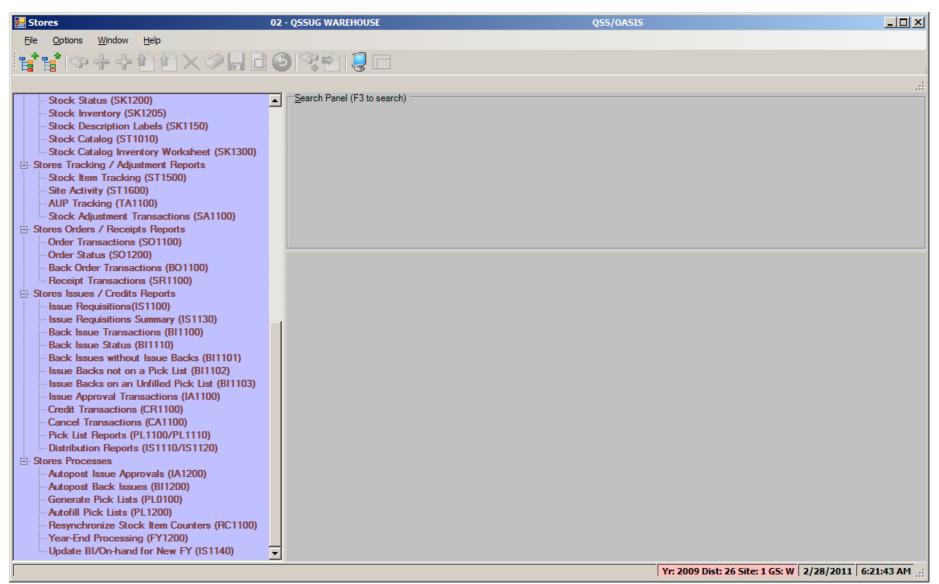

## QSS User Group PSFA Committee

QCC Stores for End Users Thursday March 14, 2013



## **Feature Discussion**

- Viewing QCC Stores Stock Master File
- Entering Issues and Credits in QCC Stores
- Performing Stock Inspect and Tracking in QCC Stores
- Producing Reports in QCC Stores

## Accessing QCC Stores





## QCC Stores Main Menu – Top Half



## QCC Stores Main Menu - Bottom Half



#### Stock Item Search Criteria and Results Form



## Stock Item Search Results (without Search Criteria)



## Stock Item Search with Options Dropdown Menu

| St | Stock  | Stock Desc                        |                    | Sc | Class Desc          | WH<br>Loc | AUP     | CUP     | UOI    | UOI<br>Ratio | UO  |
|----|--------|-----------------------------------|--------------------|----|---------------------|-----------|---------|---------|--------|--------------|-----|
|    | 001020 | WHITE GLUE, 4 OZ. SQUEEZE BOTTLES |                    | 01 | Classroom Supplies  | ВВВ       | 0.3037  | 0.3341  | EACH   | 1            | ВО  |
|    | 00     | CLUE CTICK 2007                   |                    | 01 | Classroom Supplies  | 0         | 0.4381  | 0.4819  | EA     | 1