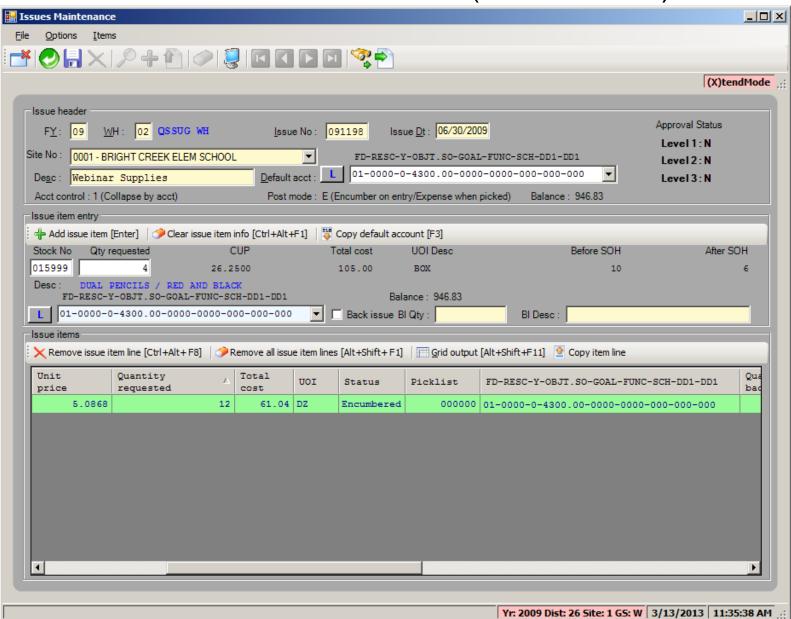

|         |         |        |              |     |

## Stock Item Add/Change/Inspect Form – Stock Definition Tab



## Stock Item Add/Change/Inspect Form – Usage Info Tab



## Stock Item Add/Change/Inspect Form – Expanded Desc Tab



## Stock Item Add/Change/Inspect Form – Addt'l Locations Tab



#### Stores Issue Add Form



## Stores Issue Add with use of Account Lookup



## Stores Issue Add Form (after account look up)



## Stores Issue Add Form (drag and drop stock item)







## Stores Issue Add Form (after 'Add issue item')



## Stores Issue Add Form (right click context menu)



## Stores Issue Add Form (Save and Stay [F9])



# Stores Issue Search Request and Results Form (after adding Issue 091198)



#### **Extend Stores Issue**



## Extend Stores Issue (add line item)



## Extend Stores Issue (after add line item)



Extend Stores Issue (after save)



## Stores Credit Search Request and Results Form



#### Stores Credit Add Form



## Stores Tracking Request Form (Right click on Stock Item)



## Stores Tracking Request Form (from Menu)



# Stores Tracking Search Results for Stock Item 1020 Top Half of Form with Summary



## Stores Tracking Search Results for Stock Item 1020 Bottom Half of Form with Transactions

| e Tracking  Views Pages                                      |            |          |          |            |        |      |                                      |  |  |  |
|--------------------------------------------------------------|------------|----------|----------|------------|--------|------|-------------------------------------