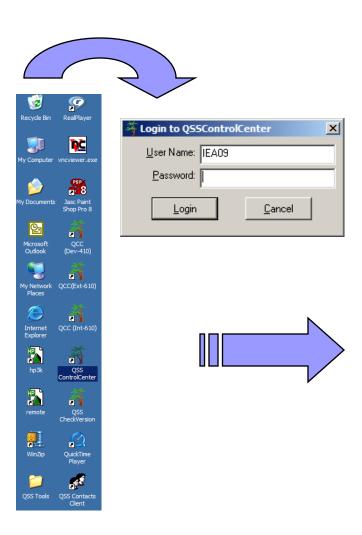

## QSS User Group PSFA Committee

QCC Stores for End Users Thursday March 14, 2013



## **Feature Discussion**

- Viewing QCC Stores Stock Master File
- Entering Issues and Credits in QCC Stores
- Performing Stock Inspect and Tracking in QCC Stores
- Producing Reports in QCC Stores

## Accessing QCC Stores





## QCC Stores Main Menu – Top Half



## QCC Stores Main Menu - Bottom Half



#### Stock Item Search Criteria and Results Form



## Stock Item Search Results (without Search Criteria)



## Stock Item Search with Options Dropdown Menu

| St | Stock  | Stock Desc                        |                    | Sc | Class Desc          | WH<br>Loc | AUP     | CUP     | UOI    | UOI<br>Ratio | UO  |
|----|--------|-----------------------------------|--------------------|----|---------------------|-----------|---------|---------|--------|--------------|-----|
|    | 001020 | WHITE GLUE, 4 OZ. SQUEEZE BOTTLES |                    | 01 | Classroom Supplies  | ВВВ       | 0.3037  | 0.3341  | EACH   | 1            | ВО  |
|    | 00     | CLUE CTICK 2007                   |                    |