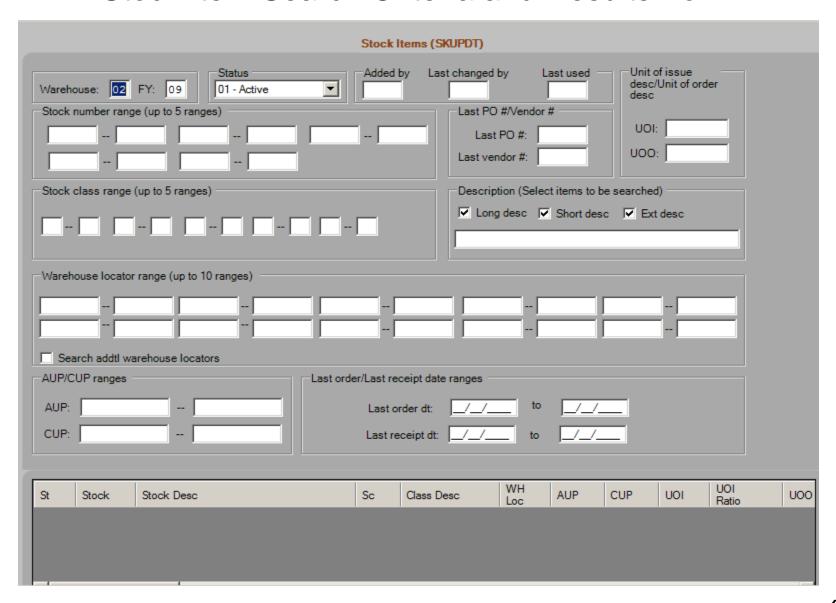

## QSS User Group PSFA Committee

QCC Stores for End Users Thursday March 14, 2013



## **Feature Discussion**

- Viewing QCC Stores Stock Master File
- Entering Issues and Credits in QCC Stores
- Performing Stock Inspect and Tracking in QCC Stores
- Producing Reports in QCC Stores

## Accessing QCC Stores





## QCC Stores Main Menu – Top Half



## QCC Stores Main Menu - Bottom Half



#### Stock Item Search Criteria and Results Form



## Stock Item Search Results (without Search Criteria)



## Stock Item Search with Options Dropdown Menu

| St | Stock  | Stock Desc                        |                    | Sc | Class Desc          | WH<br>Loc | AUP     | CUP     | UOI    | UOI<br>Ratio | UO  |
|----|--------|-----------------------------------|--------------------|----|---------------------|-----------|---------|---------|--------|--------------|-----|
|    | 001020 | WHITE GLUE, 4 OZ. SQUEEZE BOTTLES |                    | 01 | Classroom Supplies  | ВВВ       | 0.3037  | 0.3341  | EACH   | 1            | ВО  |
|    | 00     | CLUE CTICK 2007                   |                    | 01 | Classroom Supplies  | 0         | 0.4381  | 0.4819  | EA     | 1            | E   |
|    | 75     |