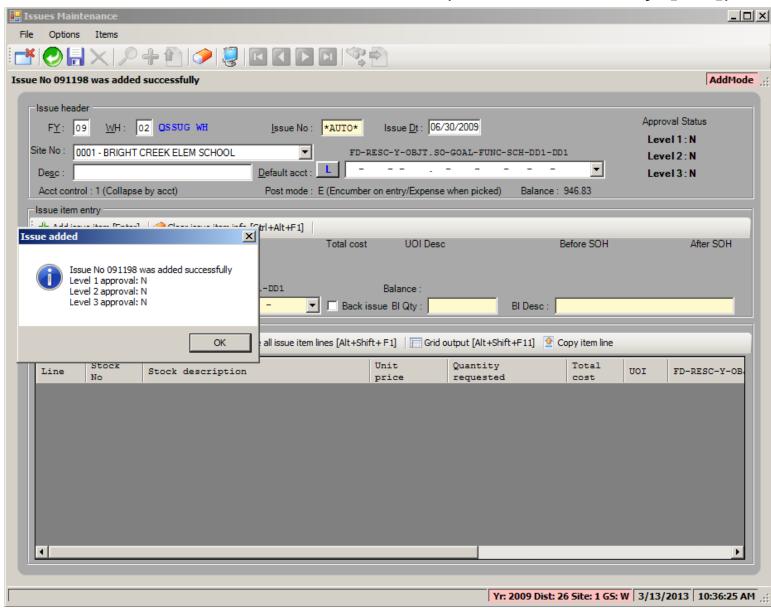

| 7.8982  | GALLON | 1            | GAI |
|    |        |                                   |                    |    |                     |           |         |         |        |              |     |

## Stock Item Add/Change/Inspect Form – Stock Definition Tab



## Stock Item Add/Change/Inspect Form – Usage Info Tab



## Stock Item Add/Change/Inspect Form – Expanded Desc Tab



## Stock Item Add/Change/Inspect Form – Addt'l Locations Tab



#### Stores Issue Add Form



## Stores Issue Add with use of Account Lookup



## Stores Issue Add Form (after account look up)



## Stores Issue Add Form (drag and drop stock item)







## Stores Issue Add Form (after 'Add issue item')



## Stores Issue Add Form (right click context menu)



## Stores Issue Add Form (Save and Stay [F9])



# Stores Issue Search Request and Results Form (after adding Issue 091198)



#### **Extend Stores Issue**



## Extend Stores Issue (add line item)



## Extend Stores Issue (after add line item)



Extend Stores Issue (after save)



## Stores Credit Search Request and Results Form



#### Stores Credit Add Form



## Stores Tracking Request Form (Right click on Stock Item)



## Stores Tracking Request Form (from Menu)



# Stores Tracking Search Results for Stock Item 1020 Top Half of Form with Summary



## Stores Tracking Search Results for Stock Item 1020 Bottom Half of Form with Transactions

| e Tracking  Views Pages                                      |            |          |          |            |        |      |                                      |  |  |  |
|------------