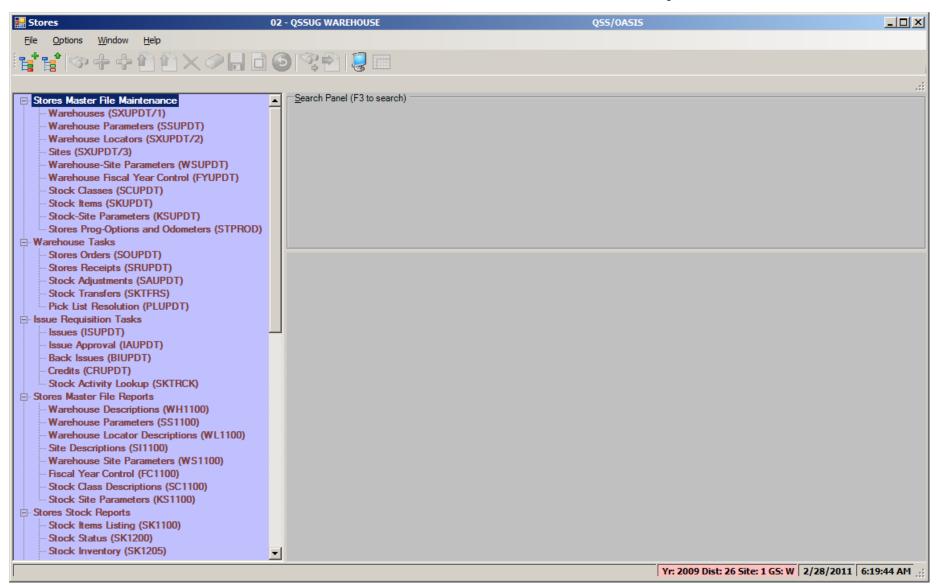

## QSS User Group PSFA Committee

QCC Stores for End Users Thursday March 14, 2013



## **Feature Discussion**

- Viewing QCC Stores Stock Master File
- Entering Issues and Credits in QCC Stores
- Performing Stock Inspect and Tracking in QCC Stores
- Producing Reports in QCC Stores

## Accessing QCC Stores





## QCC Stores Main Menu – Top Half



## QCC Stores Main Menu - Bottom Half



#### Stock Item Search Criteria and Results Form



## Stock Item Search Results (without Search Criteria)



## Stock Item Search with Options Dropdown Menu

| St | Stock  | Stock Desc                        |                    | Sc | Class Desc          | WH<br>Loc | AUP     | CUP     | UOI    | UOI<br>Ratio | UO  |
|----|--------|-----------------------------------|--------------------|----|---------------------|-----------|---------|---------|--------|--------------|-----|
|    | 001020 | WHITE GLUE, 4 OZ. SQUEEZE BOTTLES |                    | 01 | Classroom Supplies  | ВВВ       | 0.3037  | 0.3341  | EACH   | 1            | ВО  |
|    | 00     | CLUE CTICK 2007                   |                    | 01 | Classroom Supplies  | 0         |