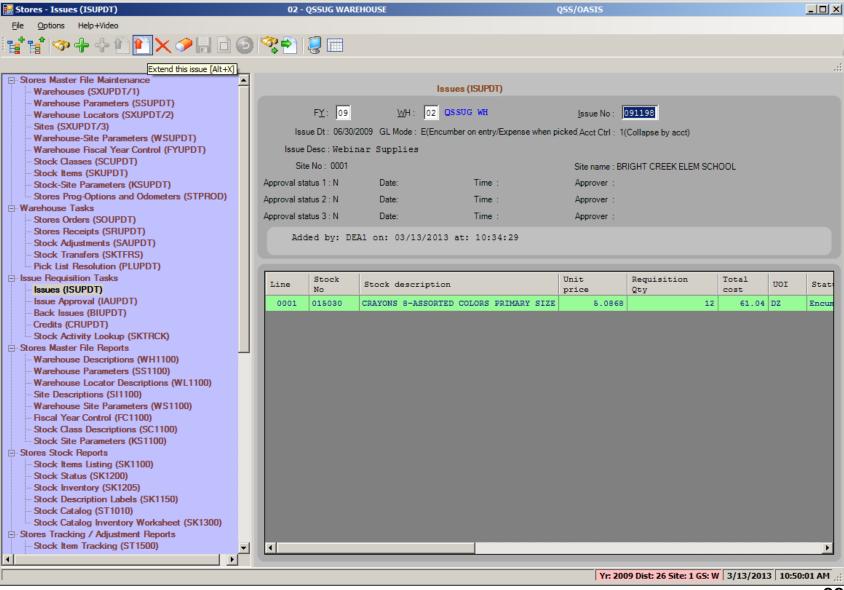

|    |                     |           |         |         |        |              |     |

## Stock Item Add/Change/Inspect Form – Stock Definition Tab



## Stock Item Add/Change/Inspect Form – Usage Info Tab



## Stock Item Add/Change/Inspect Form – Expanded Desc Tab



## Stock Item Add/Change/Inspect Form – Addt'l Locations Tab



#### Stores Issue Add Form



## Stores Issue Add with use of Account Lookup



## Stores Issue Add Form (after account look up)



## Stores Issue Add Form (drag and drop stock item)







## Stores Issue Add Form (after 'Add issue item')



## Stores Issue Add Form (right click context menu)



## Stores Issue Add Form (Save and Stay [F9])



# Stores Issue Search Request and Results Form (after adding Issue 091198)



#### **Extend Stores Issue**



## Extend Stores Issue (add line item)



## Extend Stores Issue (after add line item)



Extend Stores Issue (after save)



## Stores Credit Search Request and Results Form



#### Stores Credit Add Form



## Stores Tracking Request Form (Right click on Stock Item)



## Stores Tracking Request Form (from Menu)



# Stores Tracking Search Results for Stock Item 1020 Top Half of Form with Summary



## Stores Tracking Search Results for Stock Item 1020 Bottom Half of Form with Transactions

| e Tracking  Views Pages                                      |            |          |          |            |        |      |                                      |  |  |  |
|--------------------------------------------------------------|------------|----------|----------|------------|--------|--