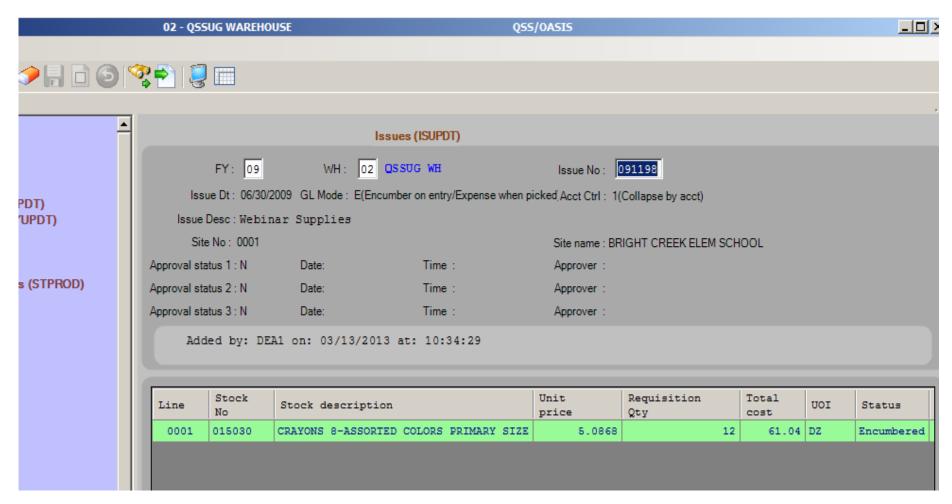

|                    |    |                     |           |         |         |        |              |     |

## Stock Item Add/Change/Inspect Form – Stock Definition Tab



## Stock Item Add/Change/Inspect Form – Usage Info Tab



## Stock Item Add/Change/Inspect Form – Expanded Desc Tab



## Stock Item Add/Change/Inspect Form – Addt'l Locations Tab



#### Stores Issue Add Form



## Stores Issue Add with use of Account Lookup



## Stores Issue Add Form (after account look up)



## Stores Issue Add Form (drag and drop stock item)







## Stores Issue Add Form (after 'Add issue item')



## Stores Issue Add Form (right click context menu)



## Stores Issue Add Form (Save and Stay [F9])



# Stores Issue Search Request and Results Form (after adding Issue 091198)



#### **Extend Stores Issue**



## Extend Stores Issue (add line item)



## Extend Stores Issue (after add line item)



Extend Stores Issue (after save)



## Stores Credit Search Request and Results Form



#### Stores Credit Add Form



## Stores Tracking Request Form (Right click on Stock Item)



## Stores Tracking Request Form (from Menu)



# Stores Tracking Search Results for Stock Item 1020 Top Half of Form with Summary



## Stores Tracking Search Results for Stock Item 1020 Bottom Half of Form with Transactions

| e Tracking  Views Pages                                      |            |          |          |            |        |      |                                      |  |  |  |
|--------------------------------------------------------------|------------|----------|---