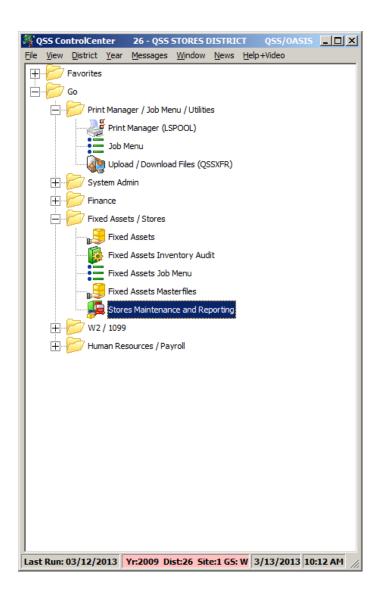

## QSS User Group PSFA Committee

QCC Stores for End Users Thursday March 14, 2013



## **Feature Discussion**

- Viewing QCC Stores Stock Master File
- Entering Issues and Credits in QCC Stores
- Performing Stock Inspect and Tracking in QCC Stores
- Producing Reports in QCC Stores

## Accessing QCC Stores





## QCC Stores Main Menu – Top Half



## QCC Stores Main Menu - Bottom Half



#### Stock Item Search Criteria and Results Form



## Stock Item Search Results (without Search Criteria)



## Stock Item Search with Options Dropdown Menu

| St | Stock  | Stock Desc                        |                    | Sc | Class Desc          | WH<br>Loc | AUP     | CUP     | UOI    | UOI<br>Ratio | UO  |
|----|--------|-----------------------------------|--------------------|----|---------------------|-----------|---------|---------|--------|--------------|-----|
|    | 001020 | WHITE GLUE, 4 OZ. SQUEEZE BOTTLES |                    | 01 | Classroom Supplies  | ВВВ       | 0.3037  | 0.3341  | EACH   | 1            | ВО  |
|    | 00     | CLUE CTICK 2007                   |                    | 0