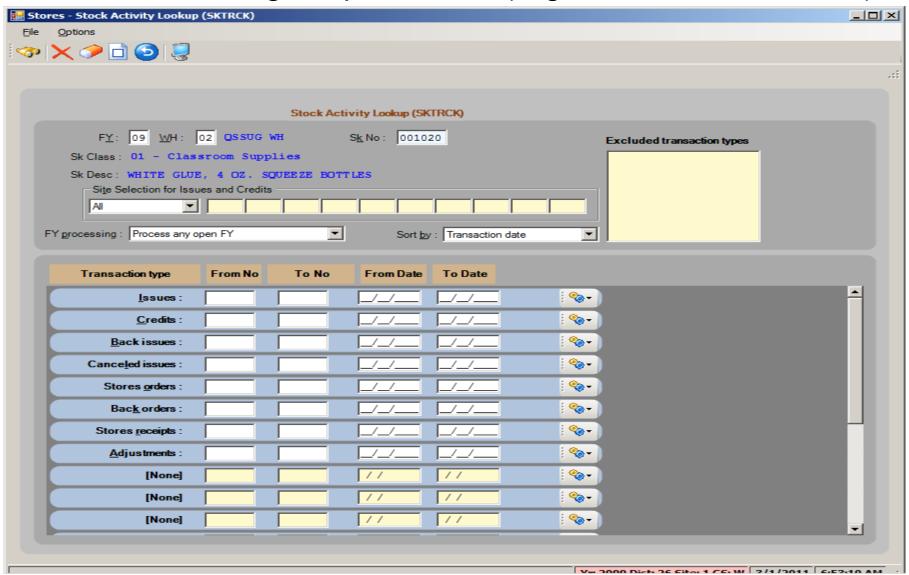

## Stores Tracking Request Form (Right click on Stock Item)

## Stores Tracking Request Form (from Menu)