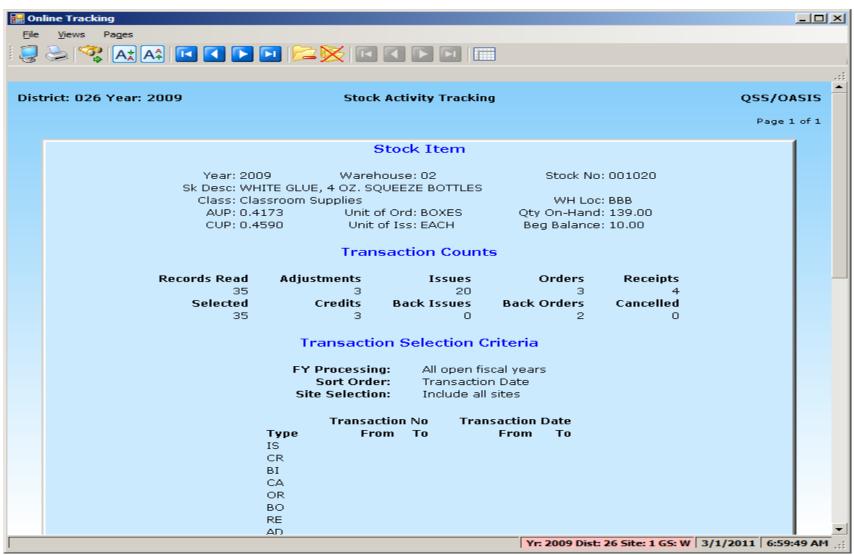

# Stores Tracking Search Results for Stock Item 1020 Top Half of Form with Summary