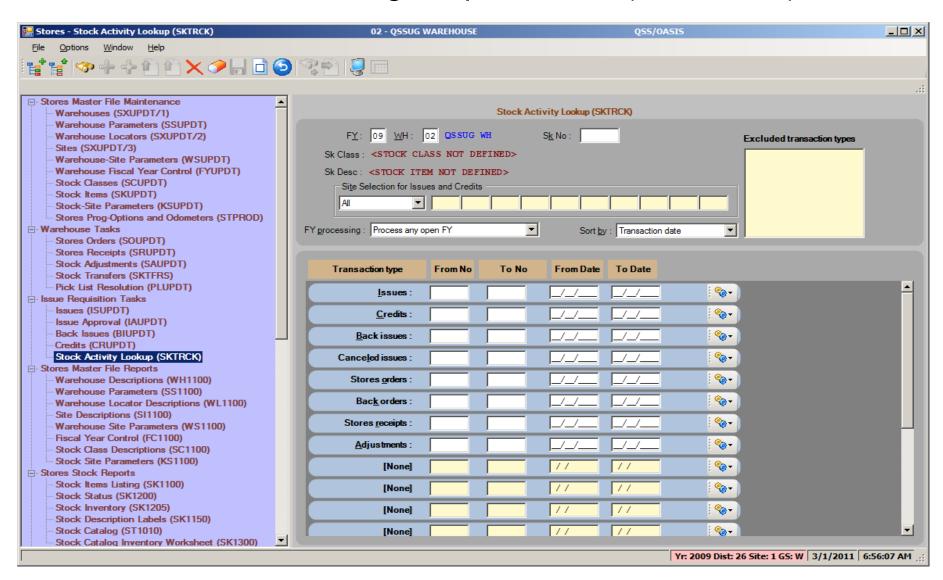

## Stores Tracking Request Form (Right click on Stock Item)

## Stores Tracking Request Form (from Menu)