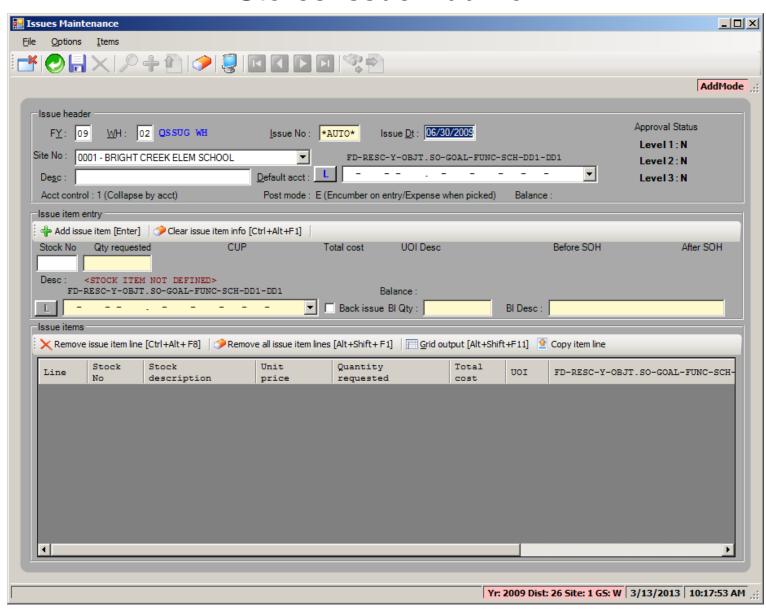

.6810 | CASE   | 1            | CA  |
|    | 75     | Track stock                       | E (100 STICKS/BOX) | 01 | Classroom Supplies  | AAA002    | 10.0000 | 11.0000 | BOX    | 1            | В   |
|    | 989898 | WAX, FLOOR, NON-S                 | KID GLOSSY         | 02 | Janitorial Supplies | 123456    | 7.1802  | 7.8982  | GALLON | 1            | GAI |
|    |        |                                   |                    |    |                     |           |         |         |        |              |     |

## Stock Item Add/Change/Inspect Form – Stock Definition Tab



## Stock Item Add/Change/Inspect Form – Usage Info Tab



## Stock Item Add/Change/Inspect Form – Expanded Desc Tab



## Stock Item Add/Change/Inspect Form – Addt'l Locations Tab



#### Stores Issue Add Form



## Stores Issue Add with use of Account Lookup



## Stores Issue Add Form (after account look up)



## Stores Issue Add Form (drag and drop stock item)







## Stores Issue Add Form (after 'Add issue item')



## Stores Issue Add Form (right click context menu)



## Stores Issue Add Form (Save and Stay [F9])



# Stores Issue Search Request and Results Form (after adding Issue 091198)



#### **Extend Stores Issue**



## Extend Stores Issue (add line item)



## Extend Stores Issue (after add line item)



Extend Stores Issue (after save)



## Stores Credit Search Request and Results Form



#### Stores Credit Add Form



## Stores Tracking Request Form (Right click on Stock Item)



## Stores Tracking Request Form (from Menu)



# Stores Tracking Search Results for Stock Item 102