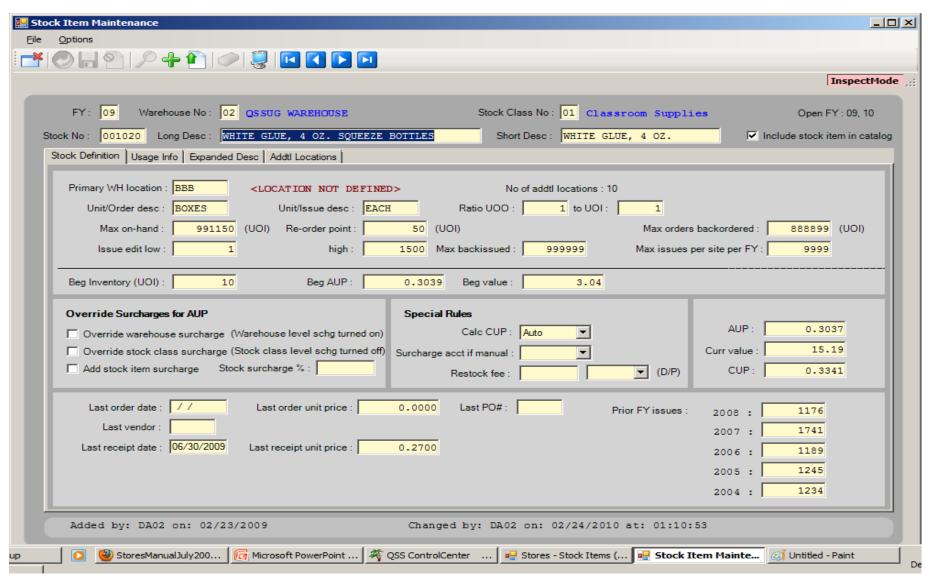

01 | Classroom Supplies  | 0         | 0.4381  | 0.4819  | EA     | 1            | E   |
|    | 75     |                                   | /CASE              | 02 | Janitorial Supplies | AAA002    | 19.7100 | 21.6810 | CASE   | 1            | CA  |
|    | 75     | Track stock                       | E (100 STICKS/BOX) | 01 | Classroom Supplies  | AAA002    | 10.0000 | 11.0000 | BOX    | 1            | В   |
|    | 989898 | WAX, FLOOR, NON-S                 | KID GLOSSY         | 02 | Janitorial Supplies | 123456    | 7.1802  | 7.8982  | GALLON | 1            | GAI |
|    |        |                                   |                    |    |                     |           |         |         |        |              |     |

## Stock Item Add/Change/Inspect Form – Stock Definition Tab



## Stock Item Add/Change/Inspect Form – Usage Info Tab



## Stock Item Add/Change/Inspect Form – Expanded Desc Tab



## Stock Item Add/Change/Inspect Form – Addt'l Locations Tab



#### Stores Issue Add Form



## Stores Issue Add with use of Account Lookup



## Stores Issue Add Form (after account look up)



## Stores Issue Add Form (drag and drop stock item)







## Stores Issue Add Form (after 'Add issue item')



## Stores Issue Add Form (right click context menu)



## Stores Issue Add Form (Save and Stay [F9])



# Stores Issue Search Request and Results Form (after adding Issue 091198)



#### **Extend Stores Issue**



## Extend Stores Issue (add line item)



## Extend Stores Issue (after add line item)



Extend Stores Issue (after save)



## Stores Credit Search Request