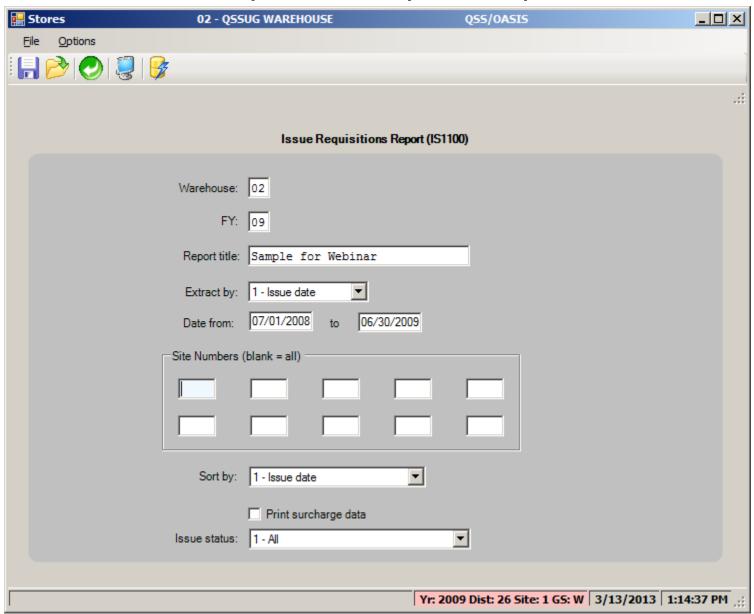

|  |  |  |
| IS-062701-0002                                               | 06/30/2009 | 22:27:45 | 1.00     | 0.3341     |        | 0001 | A GRADE ELEMENTARY SCHOOL            |  |  |  |
|                                                              |            |          |          |            |        |      | Dist: 26 Site: 1 GS: W 3/1/2011 7:0: |  |  |  |

## Stores Tracking Showing Drilldown to Order Detail



## Stores Tracking Showing Drilldown to Adjustment Detail



## Stores Tracking Showing Drilldown to Issue Detail



## Stores Tracking Showing Drilldown to Credit Detail



## Stock Item Master Report Request Form



## Stock Item Master Report Sample



## Stock Catalog Request Form



## Stock Catalog Sample



## Issue Requisition Report Request Form



## Issue Requisition Report Sample



## Issue Summary Report Request Form



## Issue Summary Report Sample