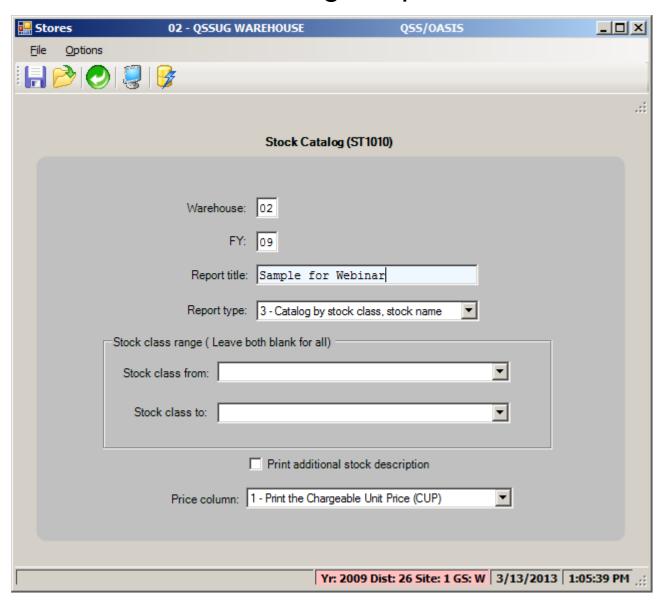

| 20:05:15 | 35.00    | 0.0000     |        |      |                                      |  |  |  |
| IS-062701-0002                                               | 06/30/2009 | 22:27:45 | 1.00     | 0.3341     |        | 0001 | A GRADE ELEMENTARY SCHOOL            |  |  |  |
|                                                              |            |          |          |            |        |      | Dist: 26 Site: 1 GS: W 3/1/2011 7:0: |  |  |  |

## Stores Tracking Showing Drilldown to Order Detail



## Stores Tracking Showing Drilldown to Adjustment Detail



## Stores Tracking Showing Drilldown to Issue Detail



## Stores Tracking Showing Drilldown to Credit Detail



## Stock Item Master Report Request Form



## Stock Item Master Report Sample



## Stock Catalog Request Form



## Stock Catalog Sample



## Issue Requisition Report Request Form



## Issue Requisition Report Sample



## Issue Summary Report Request Form



## Issue Summary Report Sample