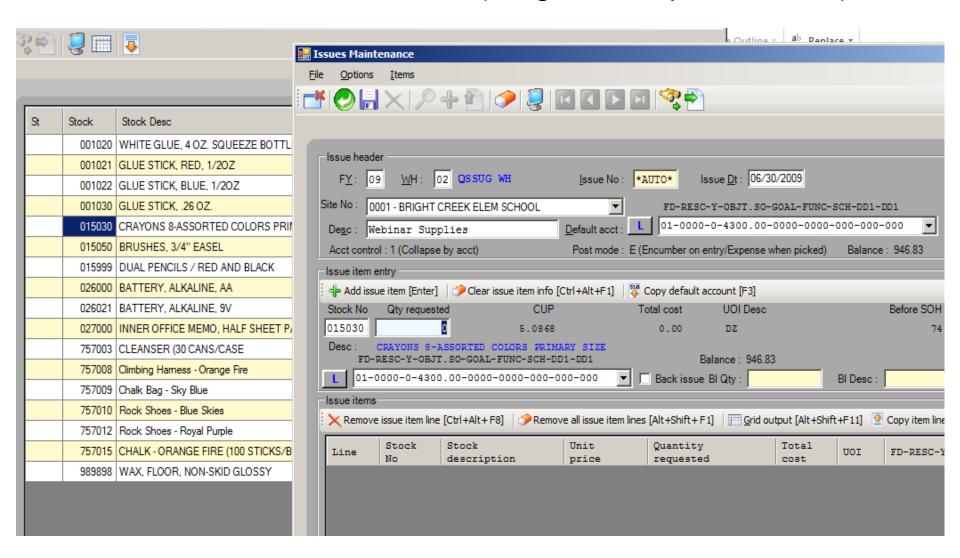

| 11.0000 | BOX    | 1            | В   |
|    | 989898 | WAX, FLOOR, NON-S                 | KID GLOSSY         | 02 | Janitorial Supplies | 123456    | 7.1802  | 7.8982  | GALLON | 1            | GAI |
|    |        |                                   |                    |    |                     |           |         |         |        |              |     |

## Stock Item Add/Change/Inspect Form – Stock Definition Tab



## Stock Item Add/Change/Inspect Form – Usage Info Tab



## Stock Item Add/Change/Inspect Form – Expanded Desc Tab



## Stock Item Add/Change/Inspect Form – Addt'l Locations Tab



#### Stores Issue Add Form



## Stores Issue Add with use of Account Lookup



## Stores Issue Add Form (after account look up)



## Stores Issue Add Form (drag and drop stock item)







## Stores Issue Add Form (after 'Add issue item')



## Stores Issue Add Form (right click context menu)



## Stores Issue Add Form (Save and Stay [F9])



# Stores Issue Search Request and Results Form (after adding Issue 091198)



#### **Extend Stores Issue**



## Extend Stores Issue (add line item)



## Extend Stores Issue (after add line item)



Extend Stores Issue (after save)



## Stores Credit Search Request and Results Form



#### Stores Credit Add Form



## Stores Tracking Request Form (Right click on Stock Item)



## Stores Tracking Request Form (from Menu)



# Stores Tracking Search Results for Stock Item 1020 Top Half of Form with Summary



## Stores Tracking Search Results for Stock Item 1020 Bottom Half of Form with Transactions

| e Tracking  Views Pages