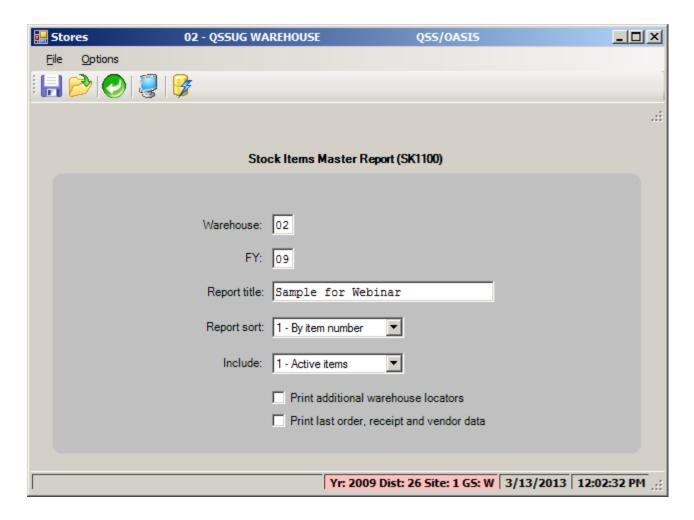

-090164-0002                                               | 06/30/2009 | 20:05:15 | 35.00    | 0.0000     |        |      |                                      |  |  |  |
| IS-062701-0002                                               | 06/30/2009 | 22:27:45 | 1.00     | 0.3341     |        | 0001 | A GRADE ELEMENTARY SCHOOL            |  |  |  |
|                                                              |            |          |          |            |        |      | Dist: 26 Site: 1 GS: W 3/1/2011 7:0: |  |  |  |

## Stores Tracking Showing Drilldown to Order Detail



## Stores Tracking Showing Drilldown to Adjustment Detail



## Stores Tracking Showing Drilldown to Issue Detail



## Stores Tracking Showing Drilldown to Credit Detail



## Stock Item Master Report Request Form



## Stock Item Master Report Sample



## Stock Catalog Request Form



## Stock Catalog Sample



## Issue Requisition Report Request Form



## Issue Requisition Report Sample



## Issue Summary Report Request Form



## Issue Summary Report Sample