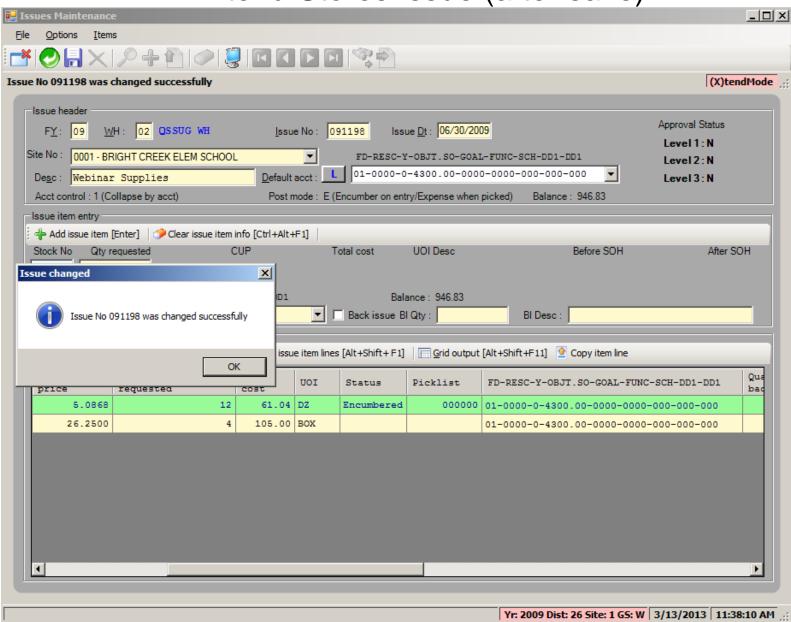

ect Form – Stock Definition Tab



## Stock Item Add/Change/Inspect Form – Usage Info Tab



## Stock Item Add/Change/Inspect Form – Expanded Desc Tab



## Stock Item Add/Change/Inspect Form – Addt'l Locations Tab



#### Stores Issue Add Form



## Stores Issue Add with use of Account Lookup



## Stores Issue Add Form (after account look up)



## Stores Issue Add Form (drag and drop stock item)







## Stores Issue Add Form (after 'Add issue item')



## Stores Issue Add Form (right click context menu)



## Stores Issue Add Form (Save and Stay [F9])



# Stores Issue Search Request and Results Form (after adding Issue 091198)



#### **Extend Stores Issue**



## Extend Stores Issue (add line item)



## Extend Stores Issue (after add line item)



Extend Stores Issue (after save)



## Stores Credit Search Request and Results Form



#### Stores Credit Add Form



## Stores Tracking Request Form (Right click on Stock Item)



## Stores Tracking Request Form (from Menu)



# Stores Tracking Search Results for Stock Item 1020 Top Half of Form with Summary



## Stores Tracking Search Results for Stock Item 1020 Bottom Half of Form with Transactions

| e Tracking  Views Pages                                      |            |          |          |            |        |      |                                      |  |  |  |
|--------------------------------------------------------------|------------|----------|----------|------------|--------|------|--------------------------------------|--|--|--|
|                                                              |